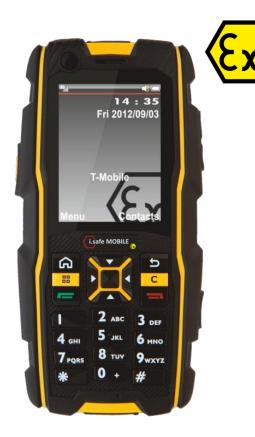

# **ADVANTAGE 1.0**

#### **Advantages**

- 1. Robust Industrial mobile phone
- 2. Long battery life time
- 3. Ergonomic Design
- 4. Dust- and water proof (IP67)
- 5. Bluetooth, GPRS, MMS, SMS, EDGE,
- 6. Camera with 2 mega pixel and video function
- 7. Dedicated Push-To-Talk button, third party software necessary
- 8. GSM-Quad-Band / 3G
- 9. Address book for 2000 records

## Description

The **ADVANTAGE 1.0** is a very lightweight yet very rugged dust-and water-proof industry mobile phone with 3G/UMTS technology. It is ideal for use in extremely harsh conditions and in dangerous environments, since it also has "lone worker protection." This functionality is realized by an optional software, which is based on the GPS and SOS function of the phone.